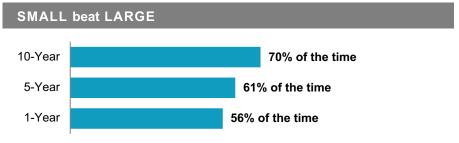

Overlapping Periods: June 1927-December 2021

Small is Dimensional US Small Cap Index.

Large is S&P 500 Index.

There are 1,016 overlapping 10-year periods, 1,076 overlapping 5-year periods, and 1,124 overlapping 1-year periods.