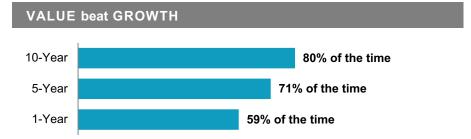

Overlapping Periods: July 1926-December 2021

Value is Fama/French US Value Research Index. Growth is Fama/French US Growth Research Index.

There are 1,027 overlapping 10-year periods, 1,087 overlapping 5-year periods, and 1,135 overlapping 1-year periods.