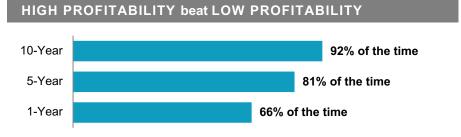

Overlapping Periods: July 1963–December 2021

High is Fama/French US High Profitability Index. Low is Fama/French US Low Profitability Index.

"There are 583 overlapping 10-year periods, 643 overlapping 5-year periods, and 691 overlapping 1-year periods"