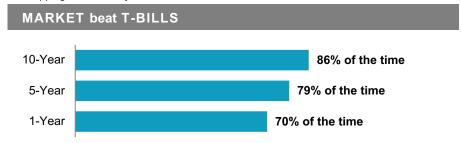

## **US Markets**

Overlapping Periods: July 1926-December 2021

Market is Fama/French Total US Market Research Index.

T-Bills is One-Month US Treasury Bills.

There are 1,027 overlapping 10-year periods, 1,087 overlapping 5-year periods, and 1,135 overlapping 1-year periods.